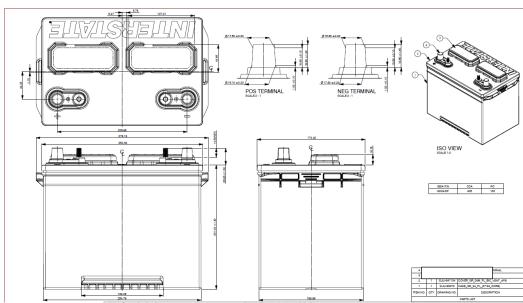

# 12v Deep Cycle Battery

| BCI Group No.                      | 24 Marine                    |  |  |
|------------------------------------|------------------------------|--|--|
| Reserve Capacity @ 25 amps         | 100 minutes                  |  |  |
| Approximate Ampere-Hour            | 64Ah @ 20Hrs.                |  |  |
| Warranty Months                    | 12 months                    |  |  |
| Dimensions                         | L 11" x W 6-7/8" x H 9-1/2"  |  |  |
| Terminal Type:                     | SAE Post, 5/16" Stud         |  |  |
| Weight:                            | Approx. 41                   |  |  |
| Construction                       | Flat plate, liquid lead acid |  |  |
| Case Material                      | Polypropylene                |  |  |
| Grid Construction                  | Positive – lead, Antimony    |  |  |
|                                    | Negative – lead, Antimony    |  |  |
| Case/Cover color                   | White Case / Green Cover     |  |  |
| SAE compliant Polypropylene Handle |                              |  |  |
| Specific Gravity – 1.265           |                              |  |  |