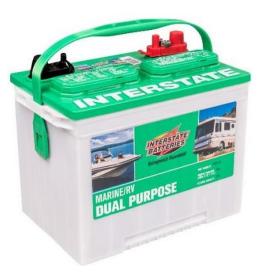

# 12v Deep Cycle Battery

| BCI Group No.                      | 24 Marine                    |  |  |
|------------------------------------|------------------------------|--|--|
| Reserve Capacity @ 25 amps         | 100 minutes                  |  |  |
| Approximate Ampere-Hour            | 64Ah @ 20Hrs.                |  |  |
| Warranty Months                    | 12 months                    |  |  |
| Dimensions                         | L 11" x W 6-7/8" x H 9-1/2"  |  |  |
| Terminal Type:                     | SAE Post, 5/16" Stud         |  |  |
| Weight:                            | Approx. 41                   |  |  |
| Construction                       | Flat plate, liquid lead acid |  |  |
| Case Material                      | Polypropylene                |  |  |
| Grid Construction                  | Positive – lead, Antimony    |  |  |
|                                    | Negative – lead, Antimony    |  |  |
| Case/Cover color                   | White Case / Green Cover     |  |  |
| SAE compliant Polypropylene Handle |                              |  |  |
| Specific Gravity – 1.265           |                              |  |  |